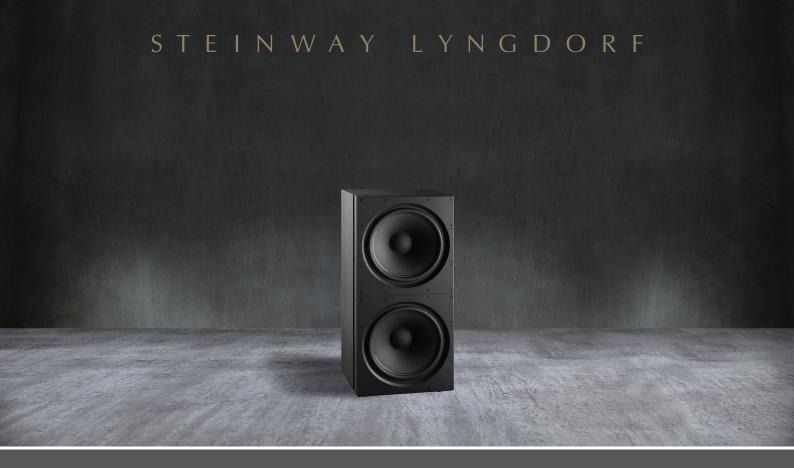

## STACKABLE BOUNDARY WOOFERS

Stackable LS boundary woofers provide powerful and accurate bass to create a fully encompassing experience - direct sound and reflections from the environment arrive at the listening point at exactly the same time. Stacking options are fully customizable; you can stick with one pair for a smaller room, or begin to stack woofers to achieve the same sound pressure in a larger room.

## **SPECIFICATIONS**

**Description**: In-wall stackable

boundary woofer

Frequency response: 20 – 500 Hz

Max SPL @ 1m: 117 dB (120 dB Corner)

Amplification needed: 1 channel

**Dimensions (H x W x D):** 73.8 x 35.0 x 33.0 cm /